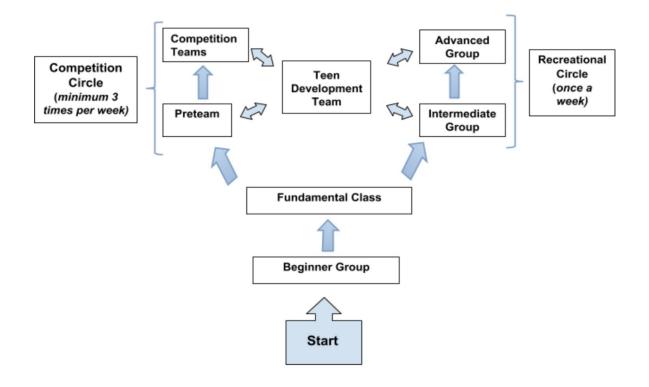

## How does KCBC Junior Badminton Competition Team work for your kids?

KCBC Competition teams are well designed by our professional coaching team. The feature of KC Training is that we combine the traditional Asian incentive training style with Canadian training style. We have around 25 junior players at each team level. Everyone has to commit 3-4 times training per week, including private lesson, team training, fitness and ladder (internal tournament). Please see the level and training schedule below for each team. For more details, please check www.kcbadmintonclub.com

### About Badminton Competition Season:

OBA (Ontario Badminton Association) is the official organizer for Badminton tournaments in Ontario.

Badminton Season starts in the middle of September and ends at the end of April. It is sorted by different age groups U11U13U15U17U19. Each age group has around 5 to 8 tournaments per year. KC will inform parents about registering for tournaments, set up for partners, and on-site coaching.