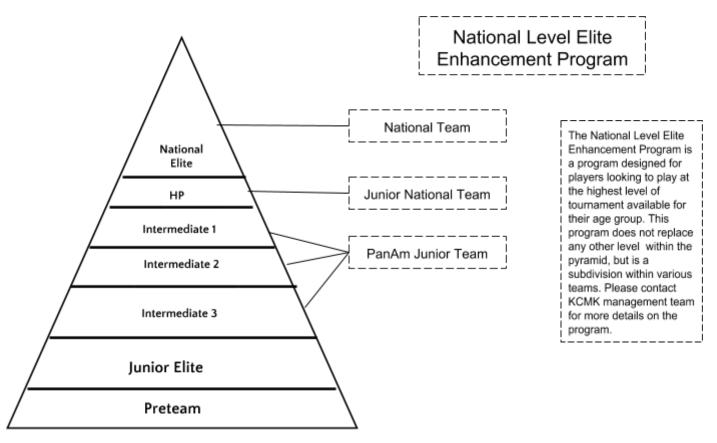

### **National Elite Team**

#### Only Avaliable at KC Markham Location

since its National Team training facility

## **High Performance Team**

-Monday 5:30-7:30 (Team)

-Monday: 7:30-8:30 (Fitness) -Wednesday 7:30-9:30(Team)

-Weekend Trainings at Markham Main Campus

(Please consult Markham)

-Friday 5-7pm (Ladder)

\*\*\*\* ladder fee(included in Membership fee) if Partner or non-member \$15+HST per time

### **Intermediate Team 1**

(Train with HP Team in 2018.19 season)

-Monday 5:30-7:30 (Team) -Monday:7:30-8:30 (Fitness) -Wednesday 7:30-9:30(Team)

-Weekend Trainings at Markham Main Campus

-Friday 5-7pm (Ladder)

#### **Intermediate Team 2**

(Inter 2+3 Train together in 2018.19 season)

-Thursday 7:30--9:30pm( Team) -Saturday 4-6pm -Friday 5-7pm Ladder Mandatory Fitness Session (select one): -Sat 3-4pm, Monday 7:30-8:30

## **Intermediate Team 3**

(Inter 2+3 Train together in 2018.19 season)

-Thursday 7:30--9:30pm( Team) -Saturday 4-6pm -Friday 5-7pm Ladder Mandatory Fitness Session (select one): -Sat 3-4pm, Monday 6:30-7 : 30

### **Junior Elite Team**

(Jr Elite + Pre Team Training together in 2018,19 season) -Wednesday 5:30-7:30pm(Team) -Saturday 1-3pm(Team) -Sunday 1-3pm(Team) -Friday 5-7pm Ladder

Mandatory Fitness Session (select one): -Sat 3-4pm, Monday 7:30-8 : 30

# **Junior Pre-Team**

(Jr Elite + Pre Team Training together in 2018,19 season ) -Wednesday 5:30-7:30pm (Team) -Saturday 1-3pm (Team) -Sunday 1-3pm (Team)

-Sunday 3-4pm (Pre team ladder)

\*\*\*Choose two times team + one fitness schedule